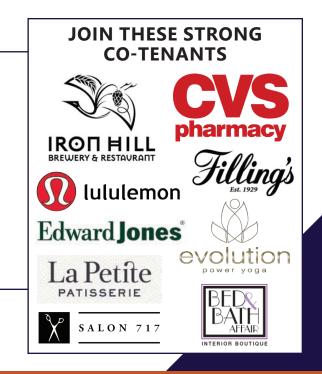

## SITE PLAN - COLLEGE ROW RETAIL SHOPS

|                          | 60 0       | Tenants & Availabilities |                                                                     |         |
|--------------------------|------------|--------------------------|---------------------------------------------------------------------|---------|
|                          |            | Suite #                  | Tenant                                                              | Sq. Ft. |
|                          |            | 1                        | Iron Hill Brewery / Restaurant                                      | 10,537  |
|                          | 50         | 2                        | European Eyewear                                                    | 1,565   |
| E HILLIN TITTE CONSIGNED |            | 3                        | Edward Jones                                                        | 1,185   |
|                          |            | 4                        | Oka Asian Fusion                                                    | 3,252   |
|                          |            | 5                        | Fillings                                                            | 3,663   |
|                          |            | 6                        | lululemon                                                           | 3,405   |
|                          |            | 7                        | Salon 717                                                           | 1,608   |
|                          |            | 8                        | Bed & Bath Affair                                                   | 3,132   |
|                          |            | 9                        | La Petite Patisserie                                                | 1,986   |
|                          |            | 10                       | AVAILABLE                                                           | 2,562   |
|                          |            | 11                       | CVS Pharmacy                                                        | 11,880  |
|                          |            | 12                       | Evolution Power Yoga                                                | 3,988   |
|                          | Liberty St |                          |                                                                     |         |
|                          |            | C pha                    | NS<br>1<br>1<br>1<br>1<br>1<br>1<br>1<br>1<br>1<br>1<br>1<br>1<br>1 |         |
| Harrisburg Ave.          |            |                          |                                                                     |         |