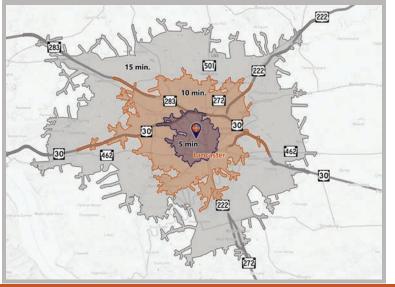

### DEMOGRAPHICS

| Variable                              | College Row<br>701 Harrisburg Ave. Lancaster, PA 17602 |                 |                 |  |  |
|---------------------------------------|--------------------------------------------------------|-----------------|-----------------|--|--|
| Travel Distance from Site             | 5 minutes                                              | 10 minutes      | 15 minutes      |  |  |
| Total Population                      | 32,975                                                 | 118,393         | 219,846         |  |  |
| Population Density (Pop per Sq. Mile) | 5,948.7                                                | 3,721.5         | 1,984.0         |  |  |
| Total Daytime Population              | 47,050                                                 | 132,815         | 239,560         |  |  |
| Total Households                      | 13,465                                                 | 46,251          | 85,653          |  |  |
| Per Capita Income                     | \$29,328                                               | \$29,517        | \$34,041        |  |  |
| Average Household Income              | \$71,709                                               | \$75,542        | \$87,111        |  |  |
| Average Disposable Income             | \$55,494                                               | \$58,771        | \$66,654        |  |  |
| Total (SIC01-99) Businesses           | 2,281                                                  | 5,818           | 9,149           |  |  |
| Total (SIC01-99) Employees            | 45,410                                                 | 94,089          | 154,354         |  |  |
| Total (SIC01-99) Sales (\$000)        | \$5,001,193                                            | \$14,226,508    | \$26,474,176    |  |  |
| Annual Budget Expenditures            | \$838,939,262                                          | \$3,011,795,195 | \$6,381,424,849 |  |  |
| Retail Goods                          | \$246,221,156                                          | \$893,068,810   | \$1,908,013,891 |  |  |
| Meals at Restaurants/Other            | \$40,056,037                                           | \$141,068,593   | \$293,839,056   |  |  |

#### **Travel Distance from Site**