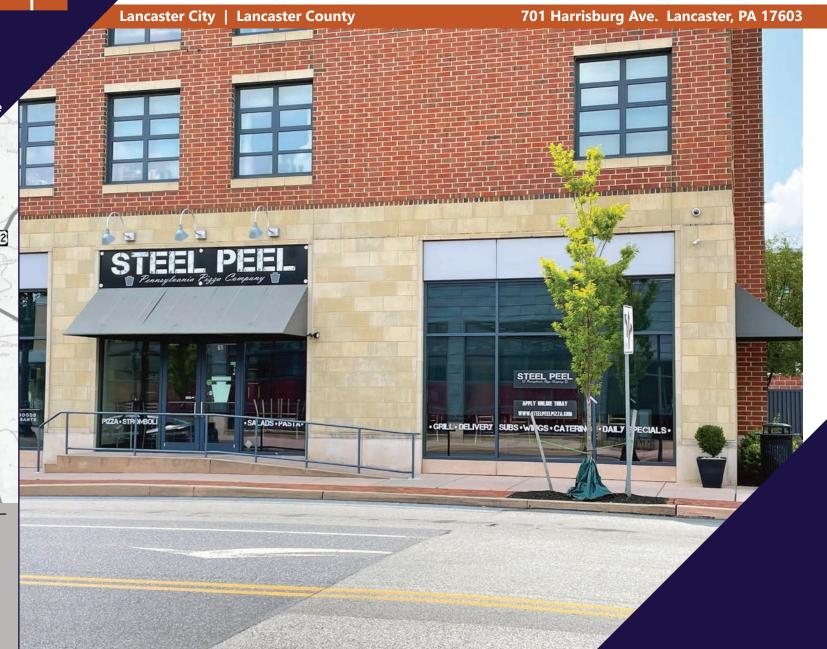

### **PROPERTY & MARKET OVERVIEW**

Fully-equipped turn-key restaurant/pizza shop available for sublease at College Row, an upscale, mixed-use urban development, consisting of approx. 50,000 SF of high profile, street level retail with student housing for 400 +/- residents above. Situated on Franklin & Marshall's campus, the site features modern amenities including 2 signalized points of access and ample surface parking while meshing with the urban streetscape in a very architecturally pleasing way. Located between the new Crossings at Conestoga, Park City Mall and vibrant Downtown Lancaster, the project is anchored on all sides by a strong mix of affluent residents, daytime employees, and retail, restaurants & entertainment.

## **AERIAL DRONE PHOTOS & SITE PHOTO**