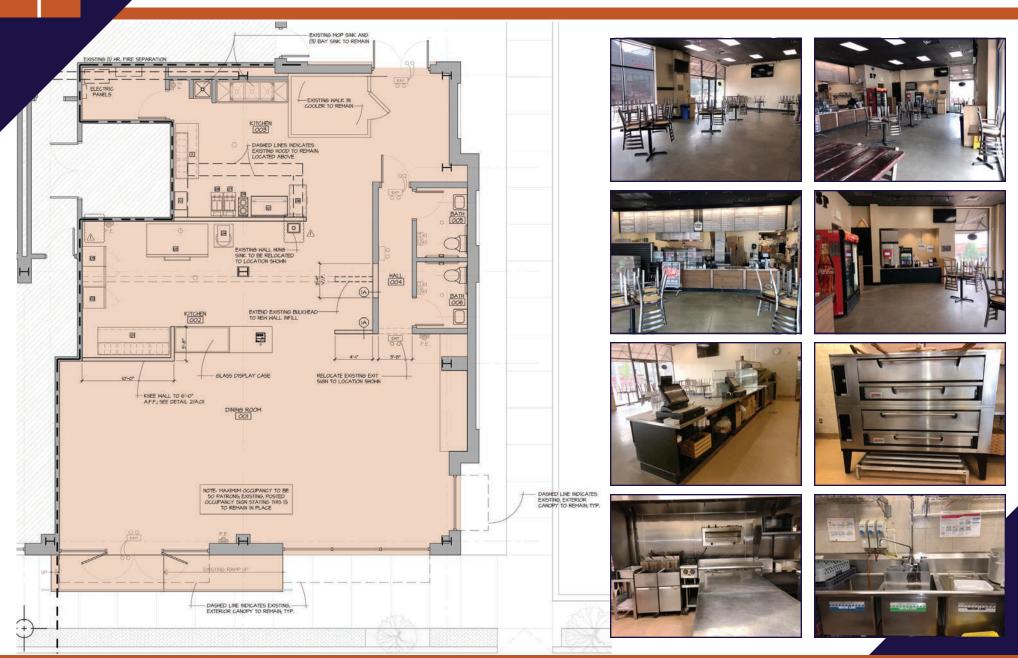

## **FLOOR PLAN & INTERIOR PHOTOS**

Lease includes all furniture, fixtures, equipment (FF&E). Lease requires credit/financial approval by landlord. Available for sublease depending on credit quality of tenant.