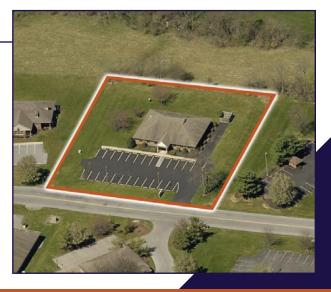

## **INVESTMENT: PROF. OFFICE BUILDING**

North Cornwall Twp. | Lebanon County

919 Russell Drive Lebanon, PA 17042

### **PROPERTY & MARKET OVERVIEW**

Well-maintained professional office building located in a premier office park in Lebanon, PA. This building has been leased out for the last 30 years by investment firms. Originally Wheat First Butcher Singer, then Wheat First Union, who was acquired by Wachovia and merged into Wachovia Securities, and now known as Wells Fargo Advisors. The current tenant, who's lease runs until January 31, 2024, is in negotiations for an extension.

### **PROPERTY DETAILS**

- Land/Lot Size: ...... 1.02 Acres
- Parking:..... Paved Lot, 23 spaces
- Annual Taxes (Est.): .....\$13,562
- Topography: ....Level