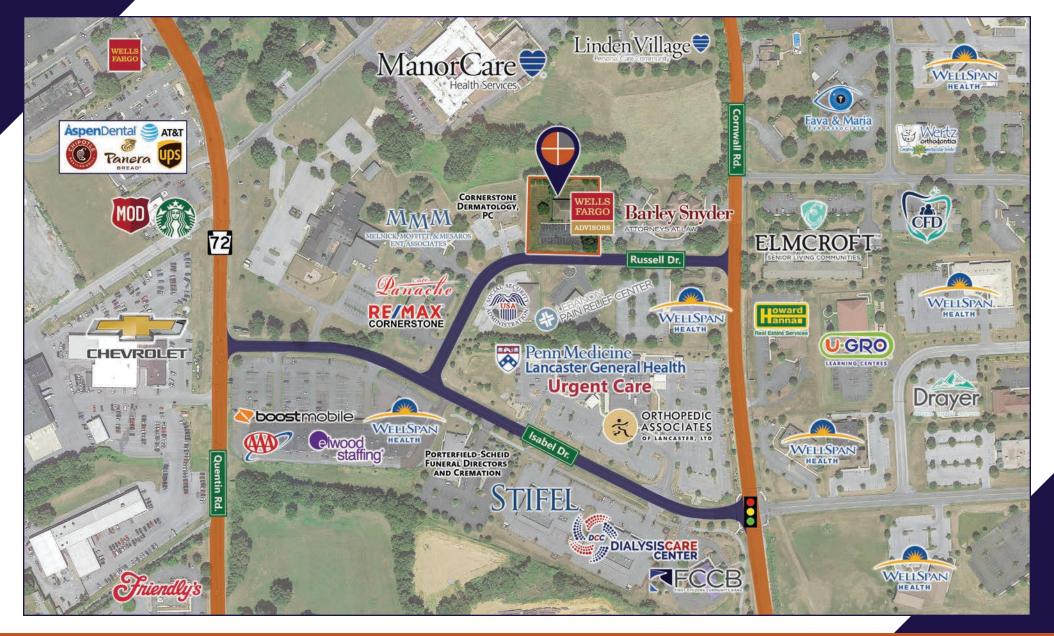

oute 72:.....15,460 VPD



|                              | Asphalt Shingle (50 year)<br> |
|------------------------------|-------------------------------|
| -                            | Masonry                       |
| <ul> <li>Heating:</li> </ul> | Natural Gas, Forced Air       |
| Cooling:                     | Central Air                   |
| Electric:                    | 400 Amps                      |
| <ul> <li>Water:</li> </ul>   | Public                        |
| <ul> <li>Sewer:</li> </ul>   | Public                        |



#### For More Information Call: 717.850.TRUE (8783) | www.TRUECommercial.com

## BUILDING PHOTOS & FLOOR PLAN (NOT TO SCALE)









#### For More Information Call: 717.850.TRUE (8783) | www.TRUECommercial.com

## **ESTABLISHED REGIONAL AREA MAP**



#### For More Information Call: 717.850.TRUE (8783) | www.TRUECommercial.com