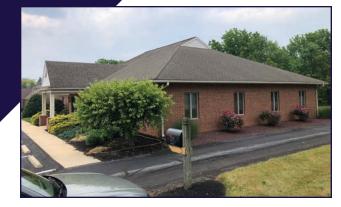

Paved Lot, 23 spaces
- Annual Taxes (Est.): .....\$13,562
- Topography: ....Level

### **TRAFFIC COUNTS**

- Quentin Road/Route 72:.....15,460 VPD



|                              | Asphalt Shingle (50 year)<br> |
|------------------------------|-------------------------------|
| -                            | Masonry                       |
| <ul> <li>Heating:</li> </ul> | Natural Gas, Forced Air       |
| Cooling:                     | Central Air                   |
| Electric:                    | 400 Amps                      |
| <ul> <li>Water:</li> </ul>   | Public                        |
| <ul> <li>Sewer:</li> </ul>   | Public                        |



#### For More Information Call: 717.850.TRUE (8783) | www.TRUECommercial.com

## BUILDING PHOTOS & FLOOR PLAN (NOT TO SCALE)









#### For More Information Call: 717.850.TRUE (8783) | www.TRUECommercial.com

## **ESTABLISHED REGIONAL AREA MAP**



#### For More Information Call: 717.850.TRUE (8783) | www.TRUECommercial.com