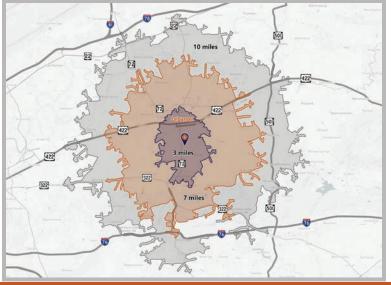

### DEMOGRAPHICS

| Variable                              | 919 Russell Drive Lebanon, PA 17042 |                 |                 |
|---------------------------------------|-------------------------------------|-----------------|-----------------|
| Travel Distance from Site             | 3 miles                             | 7 miles         | 10 miles        |
| Total Population                      | 36,682                              | 74,403          | 103,234         |
| Population Density (Pop per Sq. Mile) | 2,786.8                             | 937.0           | 606.0           |
| Total Daytime Population              | 39,341                              | 73,923          | 100,116         |
| Total Households                      | 14,317                              | 29,103          | 40,212          |
| Per Capita Income                     | \$26,359                            | \$31,269        | \$32,765        |
| Average Household Income              | \$66,892                            | \$79,835        | \$84,170        |
| Median Household Income               | \$50,559                            | \$59,681        | \$62,640        |
| Average Disposable Income             | \$53,121                            | \$62,796        | \$65,935        |
| Aggregate Disposable Income           | \$760,528,364                       | \$1,827,541,988 | \$2,651,367,145 |
| Total (SIC01-99) Businesses           | 1,363                               | 2,456           | 3,350           |
| Total (SIC01-99) Employees            | 18,560                              | 32,009          | 41,592          |
| Total (SIC01-99) Sales (\$000)        | \$2,408,677                         | \$4,527,202     | \$7,404,237     |
| Annual Budget Expenditures            | \$830,988,576                       | \$2,002,732,100 | \$2,919,692,724 |

### **Travel Distance from Site**