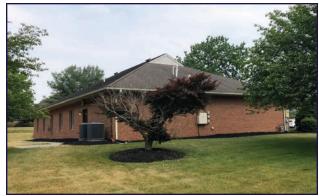

aved Lot, 23 spaces
- Annual Taxes (Est.): .....\$13,562
- Topography: ....Level

### **TRAFFIC COUNTS**

- Quentin Road/Route 72:.....15,460 VPD



|                              | Asphalt Shingle (50 year)<br> |
|------------------------------|-------------------------------|
| -                            | Masonry                       |
| <ul> <li>Heating:</li> </ul> | Natural Gas, Forced Air       |
| Cooling:                     | Central Air                   |
| Electric:                    | 400 Amps                      |
| <ul> <li>Water:</li> </ul>   | Public                        |
| <ul> <li>Sewer:</li> </ul>   | Public                        |



#### For More Information Call: 717.850.TRUE (8783) | www.TRUECommercial.com

## BUILDING PHOTOS & FLOOR PLAN (NOT TO SCALE)









#### For More Information Call: 717.850.TRUE (8783) | www.TRUECommercial.com

## **ESTABLISHED REGIONAL AREA MAP**



#### For More Information Call: 717.850.TRUE (8783) | www.TRUECommercial.com