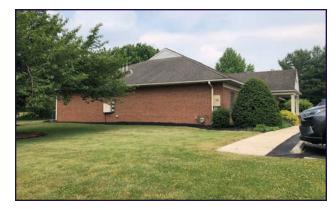

ed Lot, 23 spaces
- Annual Taxes (Est.): .....\$13,562
- Topography: ....Level

### **TRAFFIC COUNTS**

- Quentin Road/Route 72:.....15,460 VPD



|                              | Asphalt Shingle (50 year)<br> |
|------------------------------|-------------------------------|
| -                            | Masonry                       |
| <ul> <li>Heating:</li> </ul> | Natural Gas, Forced Air       |
| Cooling:                     | Central Air                   |
| Electric:                    | 400 Amps                      |
| <ul> <li>Water:</li> </ul>   | Public                        |
| <ul> <li>Sewer:</li> </ul>   | Public                        |



#### For More Information Call: 717.850.TRUE (8783) | www.TRUECommercial.com

## BUILDING PHOTOS & FLOOR PLAN (NOT TO SCALE)









#### For More Information Call: 717.850.TRUE (8783) | www.TRUECommercial.com

## **ESTABLISHED REGIONAL AREA MAP**



#### For More Information Call: 717.850.TRUE (8783) | www.TRUECommercial.com