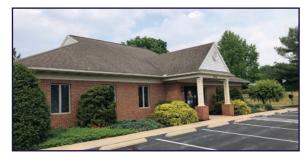

76                       | \$2,002,732,100 | \$2,919,692,724 |

### **Travel Distance from Site**



### **PROPERTY & MARKET OVERVIEW**

Well-maintained professional office building located in a premier office park in Lebanon, PA. This building has been leased out for the last 30 years by investment firms. Originally Wheat First Butcher Singer, then Wheat First Union, who was acquired by Wachovia and merged into Wachovia Securities, and now known as Wells Fargo Advisors. The current tenant, who's lease runs until January 31, 2024, is in negotiations for an extension.

### **PROPERTY DETAILS**

- Land/Lot Size: ...... 1.02 Acres
- Parking:..... Paved Lot, 23 spaces
- Annual Taxes (Est.): .....\$13,562
- Topography: ....Level

### **TRAFFIC COUNTS**

- Quentin Road/Route 72:.....15,460 VPD



|                              | Asphalt Shingle (50 year)<br> |
|------------------------------|-------------------------------|
| -                            | Masonry                       |
| <ul> <li>Heating:</li> </ul> | Natural Gas, Forced Air       |
| Cooling:                     | Central Air                   |
| Electric:                    | 400 Amps                      |
| <ul> <li>Water:</li> </ul>   | Public                        |
| <ul> <li>Sewer:</li> </ul>   | Public                        |



#### For More Information Call: 717.850.TRUE (8783) | www.TRUECommercial.com

## BUILDING PHOTOS & FLOOR PLAN (NOT TO SCALE)









#### For More Information Call: 717.850.TRUE (8783) | www.TRUECommercial.com

## **ESTABLISHED REGIONAL AREA MAP**



#### For More Informati