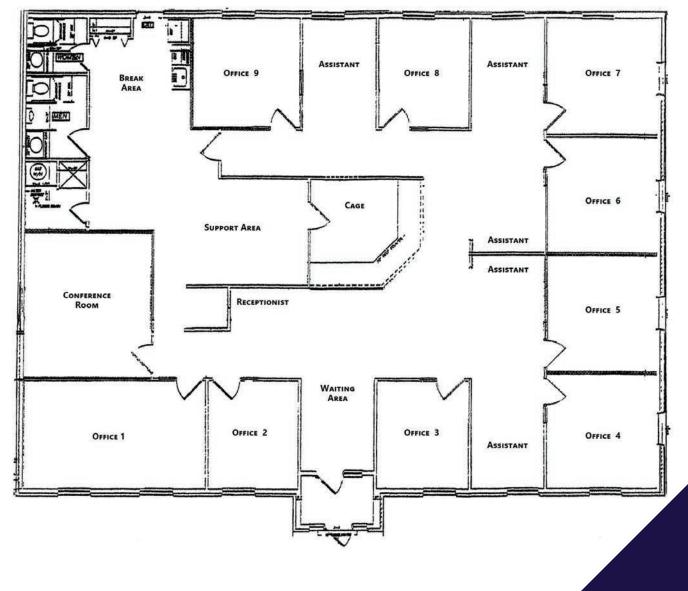

Lot, 23 spaces
- Annual Taxes (Est.): .....\$13,562
- Topography: ....Level

### **TRAFFIC COUNTS**

- Quentin Road/Route 72:.....15,460 VPD



|                              | Asphalt Shingle (50 year)<br> |
|------------------------------|-------------------------------|
| -                            | Masonry                       |
| <ul> <li>Heating:</li> </ul> | Natural Gas, Forced Air       |
| Cooling:                     | Central Air                   |
| Electric:                    | 400 Amps                      |
| <ul> <li>Water:</li> </ul>   | Public                        |
| <ul> <li>Sewer:</li> </ul>   | Public                        |



#### For More Information Call: 717.850.TRUE (8783) | www.TRUECommercial.com

## BUILDING PHOTOS & FLOOR PLAN (NOT TO SCALE)









#### For More Information Call: 717.850.TRUE (8783) | www.TRUECommercial.com

## **ESTABLISHED REGIONAL AREA MAP**



#### For More Information Call: 717.850.TRUE (8783) | www.TRUECommercial.com