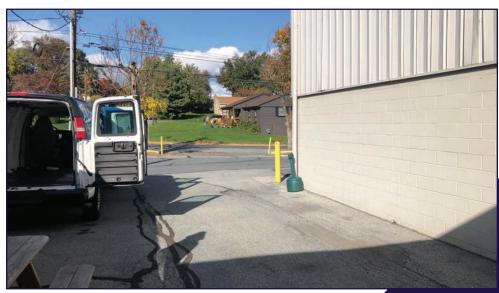

#### PROPERTY & MARKET OVERVIEW

Excellent, clean warehouse space available at Wheatland Center. This uniquely-located in-line space adjacent to Certified Carpet features overhead door access in the front and rear of the space via a 12' drive in/overhead doors. The space also features a well-lit interior, 12.5' clear heights, and is very clean. Some heat. Depending on use, utilities may be included. Excellent space for rack storage. No restrooms in space but access may be possible. Parking to be determined with Landlord.

## **BUILDING PHOTOS**

**SPACE EXISTING** 

SPACE EXISTING - ACCESS BAYS TO BE FILLED

**REAR DRIVE-IN DOOR** 

**REAR DRIVE-IN DOOR ACCESS** 

For More Information Call: 717.850.TRUE (8783) | www.TRUECommercial.com