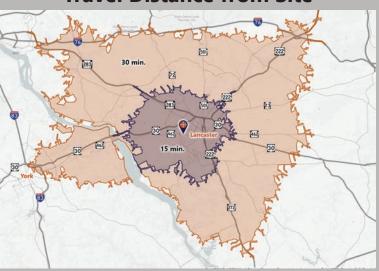

#### **DEMOGRAPHICS**

| Point                                   | Distance<br>(miles)          | Travel Time<br>(minutes) |
|-----------------------------------------|------------------------------|--------------------------|
| US Route 30                             | 2.2                          | 7.0                      |
| PA Route 283                            | 3.9                          | 11.0                     |
| US Route 222                            | 6.0                          | 10.0                     |
| PA Turnpike Reading Interchange         | 21.6                         | 24.0                     |
| Interstate-83 / US Route 30 Interchange | 22.1                         | 30.0                     |
| Harrisburg International Airport        | 31.7                         | 37.0                     |
| Interstate-83 / Interstate-81 Split     | 38.2                         | 45.0                     |
| Interstate-695 (Baltimore, Maryland)    | 63.2                         | 68.0                     |
| Demographics                            | 1855 Columbia Ave. Lancaster |                          |
| Demographics                            | 15 min.                      | 30 min.                  |
| Total Population                        | 201,976                      | 510,095                  |
| Population Density (Pop per Sq. Mile)   | 1,886.2                      | 793.9                    |
| Total Households                        | 77,670                       | 194,943                  |
| Total Daytime Population                | 219,439                      | 511,060                  |
| Per Capita Income                       | \$35,713                     | \$37,443                 |
| Total (SIC01-99) Businesses             | 8,450                        | 20,142                   |
| Total (SIC01-99) Employees              | 137,414                      | 288,407                  |

#### **Travel Distance from Site**