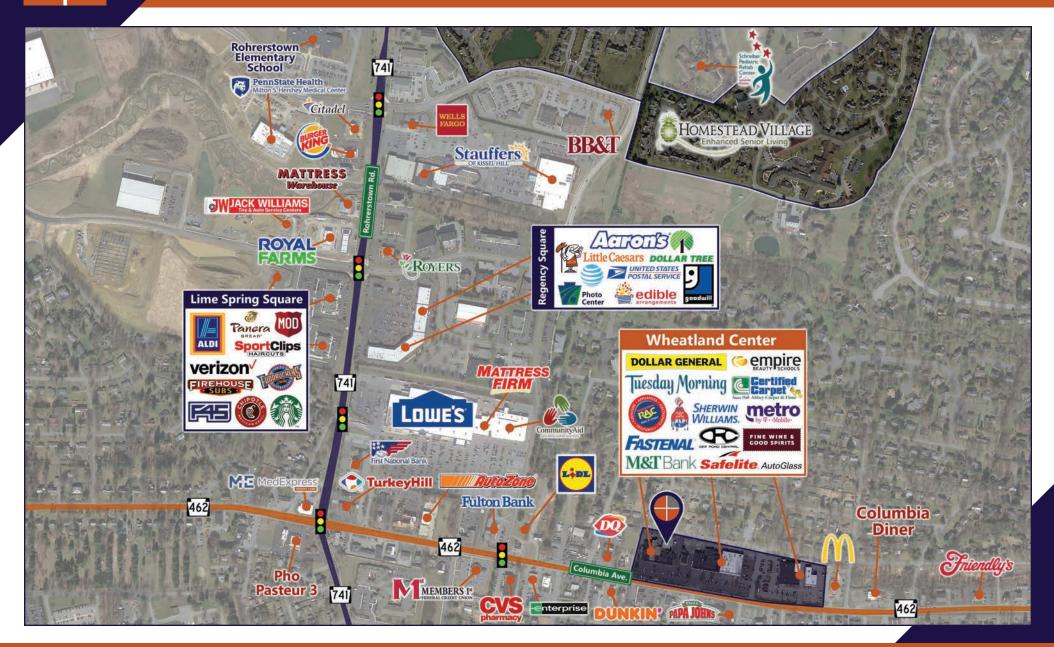

## ESTABLISHED REGIONAL AREA MAP

For More Information Call: 717.850.TRUE (8783) | www.TRUECommercial.com