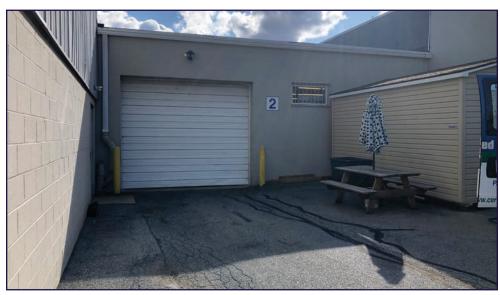

#### PROPERTY & MARKET OVERVIEW

Excellent, clean warehouse space available at Wheatland Center. This uniquely-located in-line space adjacent to Certified Carpet features overhead door access in the front and rear of the space via a 12' drive in/overhead doors. The space also features a well-lit interior, 12.5' clear heights, and is very clean. Some heat. Depending on use, utilities may be included. Excellent space for rack storage. No restrooms in space but access may be possible. Parking to be determined with Landlord.

## **BUILDING PHOTOS**

**SPACE EXISTING** 

SPACE EXISTING - ACCESS BAYS TO BE FILLED

**REAR DRIVE-IN DOOR** 

**REAR DRIVE-IN DOOR ACCESS** 

For More Information Call: 717.850.TRUE (8783) | www.TRUECommercial.com