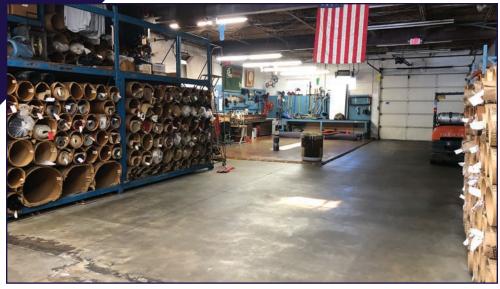

#### PROPERTY & MARKET OVERVIEW

Excellent, clean warehouse space available at Wheatland Center. This uniquely-located in-line space adjacent to Certified Carpet features overhead door access in the front and rear of the space via a 12' drive in/overhead doors. The space also features a well-lit interior, 12.5' clear heights, and is very clean. Some heat. Depending on use, utilities may be included. Excellent space for rack storage. No restrooms in space but access may be possible. Parking to be determined with Landlord.

## **BUILDING PHOTOS**

**SPACE EXISTING** 

SPACE EXISTING - ACCESS BAYS TO BE FILLED

**REAR DRIVE-IN DOOR** 

**REAR DRIVE-IN DOOR ACCESS** 

For More Information Call: 717.850.TRUE (8783) | www.TRUECommercial.com