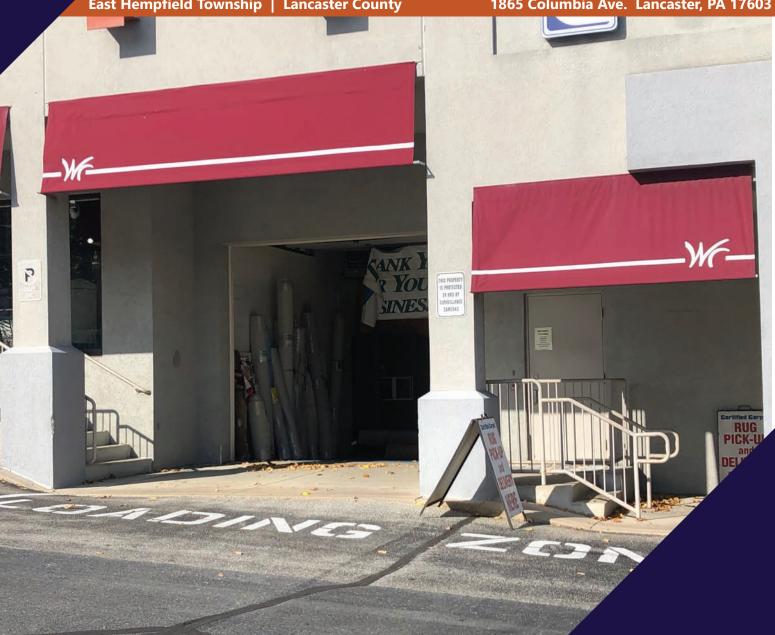

## WAREHOUSE SPACE AT WHEATLAND CENTER

**East Hempfield Township** | Lancaster County 1865 Columbia Ave. Lancaster, PA 17603

#### PROPERTY & MARKET OVERVIEW

Excellent, clean warehouse space available at Wheatland Center. This uniquely-located in-line space adjacent to Certified Carpet features overhead door access in the front and rear of the space via a 12' drive in/overhead doors. The space also features a well-lit interior, 12.5' clear heights, and is very clean. Some heat. Depending on use, utilities may be included. Excellent space for rack storage. No restrooms in space but access may be possible. Parking to be determined with Landlord.