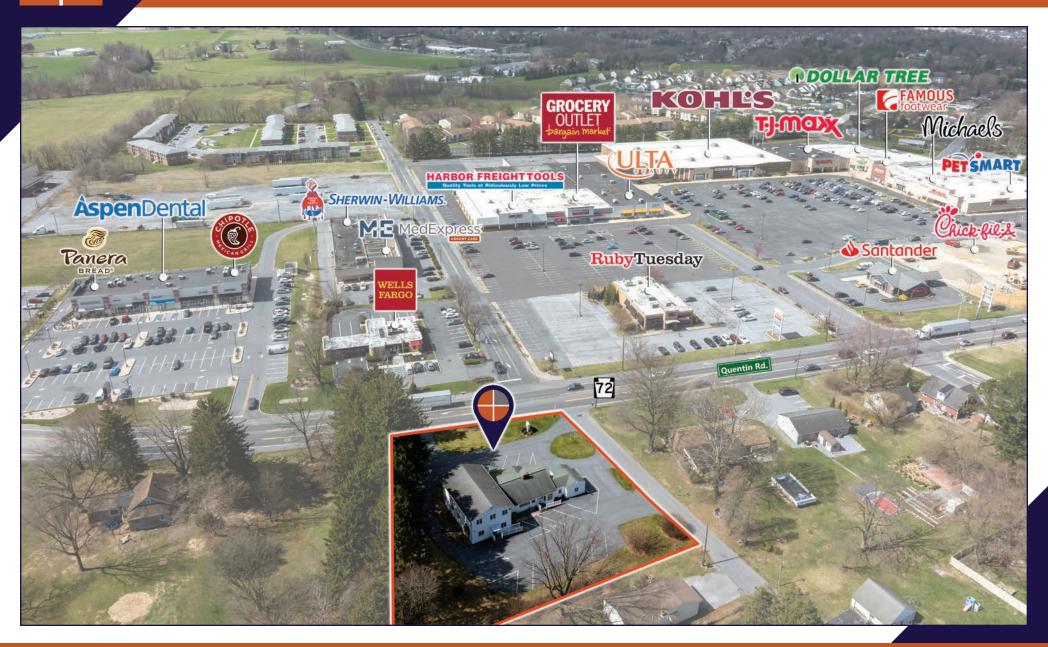

The site is conveniently located along Quentin Rd. (PA Route 72) and Arborvitae St. and is adjacent to Lebanon Plaza. Nearby and neighboring WellSpan Internal Medicine, Penn Medicine Lebanon Office, Physician Surgical Center, WellSpan Breast Surgery, and many others providing confirmation of medical office presence in this corridor in Lebanon County, which ranks as one of the fastest growing counties in Pennsylvania.

## **AERIAL DRONE PHOTO**