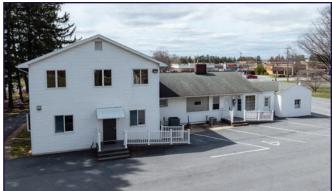

#### PROPERTY & MARKET OVERVIEW

High-visibility, professional office / medical office spaces in North Cornwall Township. This two-story commercial building offers over  $4,000\pm$  SF. The space can be split into two units, Unit A (which includes space on the first and second floors as well as the basement) at  $3,255\pm$  SF and Unit B (only first floor space) at  $1,030\pm$  SF.

## **AERIAL DRONE & BUILDING PHOTOS**