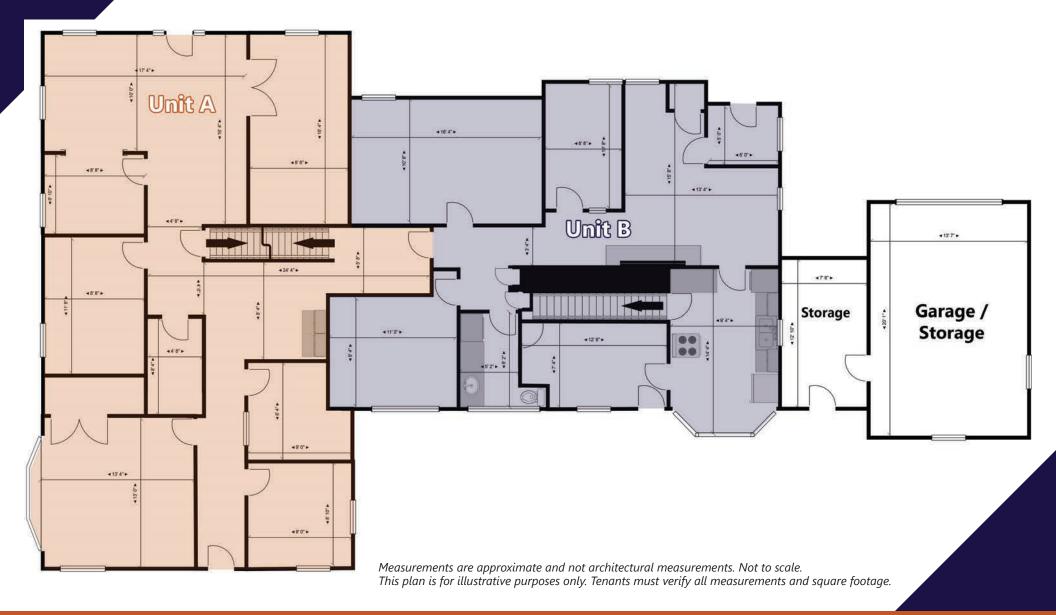

# FLOOR PLAN | FIRST FLOOR

#### PROPERTY & MARKET OVERVIEW

High-visibility, professional office / medical office spaces in North Cornwall Township. This two-story commercial building offers over  $4,000\pm$  SF. The space can be split into two units, Unit A (which includes space on the first and second floors as well as the basement) at  $3,255\pm$  SF and Unit B (only first floor space) at  $1,030\pm$  SF.

#### PROPERTY DETAILS

| <ul> <li>Available Spaces</li> </ul> | 5:                          |
|--------------------------------------|-----------------------------|
| Unit A:                              | 3,255± SF                   |
| Unit B:                              | 1,030± SF                   |
| • Lease Rate:                        | Negotiable                  |
| • Lease Terms:                       | Min. 5 years                |
| • Zoning:                            | OI - Office & Institutional |
| ■ Land/Lot Size:                     | 0.64 acres                  |
| <ul> <li>Date Available:</li> </ul>  | Immediately                 |
| <ul><li>Parking:</li></ul>           | On-Site, 10+ spaces         |