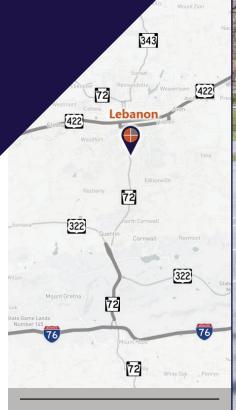

## PROFESSIONAL OFFICE/MEDICAL SPACES

North Cornwall Twp. | Lebanon County

1402 Quentin Rd. Lebanon, PA 17402

### FOR LEASE

High-visibility, professional office/medical spaces along Quentin Rd./Route 72.



Marisa Benjamin Cell: 717.615.1665 marisa@truecommercial.com



For More Information Call: 717.850.TRUE (8783) | 1018 N. Christian St. Lancaster, PA 17602 | www.TRUECommercial.com

## Professional Office / Medical Spaces

#### **DEMOGRAPHICS**

| Variable                              | 1402 Quentin Rd. Lebanon, PA |               |               |
|---------------------------------------|------------------------------|---------------|---------------|
| Travel Distance from Site             | 5 minutes                    | 10 minutes    | 15 minutes    |
| Total Population                      | 14,906                       | 54,990        | 78,947        |
| Population Density (Pop per Sq. Mile) | 2,451.7                      | 1,509.3       | 784.0         |
| Total Daytime Population