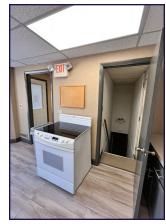

| Public                  |
| Year Built:                     | 1980                    |

#### TRAFFIC COUNTS

| <ul> <li>Quentin Rd/PA Route 72</li> </ul> | 2:16,827 VPD |
|--------------------------------------------|--------------|
| <ul><li>Cornwall Road:</li></ul>           | 6.320 VPD    |

### ESTABLISHED REGIONAL AREA MAP



# FLOOR PLAN | FIRST FLOOR



## FLOOR PLANS | BASEMENT & SECOND FLOOR





Measurements are approximate and not architectural measurements. Not to scale. This plan is for illustrative purposes only. Tenants must verify all measurements and square footage.

## INTERIOR PHOTOS | UNIT A: FIRST FLOOR



























# INTERIOR PHOTOS | UNIT A: SECOND FLOOR & BASEMENT



























## INTERIOR PHOTOS | UNIT B



























## **AERIAL DRONE & BUILDING PHOTOS**









## **AERIAL DRONE PHOTO**



### **AERIAL DRONE PHOTO**