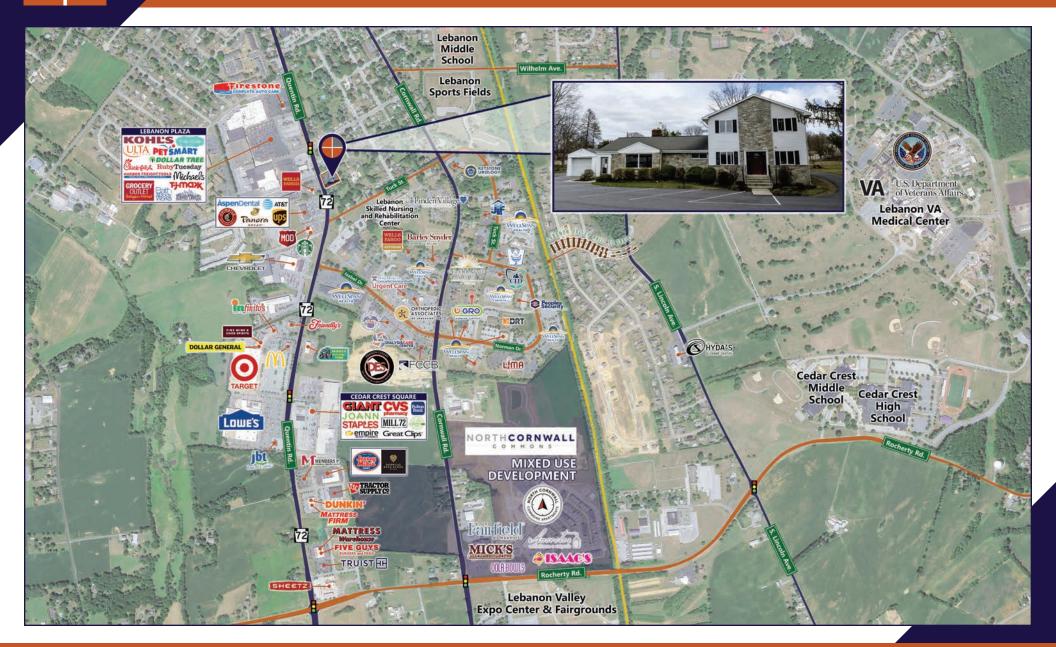

The site is conveniently located along Quentin Rd. (PA Route 72) and Arborvitae St. and is adjacent to Lebanon Plaza. Nearby and neighboring WellSpan Internal Medicine, Penn Medicine Lebanon Office, Physician Surgical Center, WellSpan Breast Surgery, and many others providing confirmation of medical office presence in this corridor in Lebanon County, which ranks as one of the fastest growing counties in Pennsylvania.