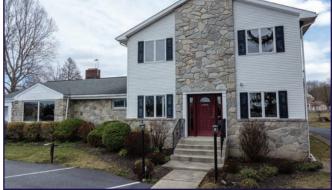

#### PROPERTY & MARKET OVERVIEW

High-visibility, professional office / medical office spaces in North Cornwall Township. This two-story commercial building offers over  $4,000\pm$  SF. The space can be split into two units, Unit A (which includes space on the first and second floors as well as the basement) at  $3,255\pm$  SF and Unit B (only first floor space) at  $1,030\pm$  SF.

## **AERIAL DRONE & BUILDING PHOTOS**