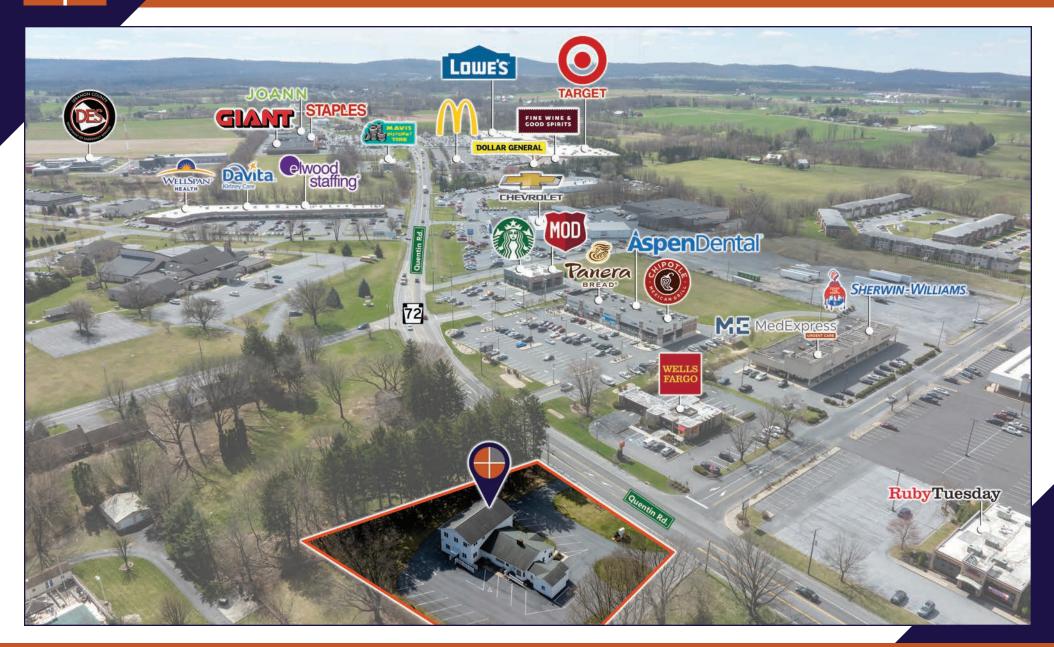

The site is conveniently located along Quentin Rd. (PA Route 72) and Arborvitae St. and is adjacent to Lebanon Plaza. Nearby and neighboring WellSpan Internal Medicine, Penn Medicine Lebanon Office, Physician Surgical Center, WellSpan Breast Surgery, and many others providing confirmation of medical office presence in this corridor in Lebanon County, which ranks as one of the fastest growing counties in Pennsylvania.

### **AERIAL DRONE PHOTO**