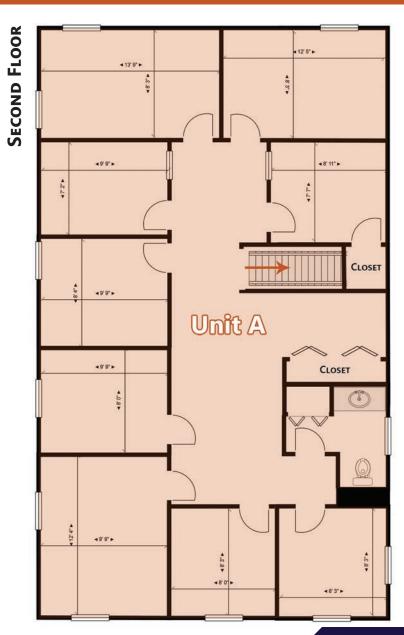

## FLOOR PLANS | BASEMENT & SECOND FLOOR

Measurements are approximate and not architectural measurements. Not to scale. This plan is for illustrative purposes only. Tenants must verify all measurements and square footage.

#### PROPERTY & MARKET OVERVIEW

High-visibility, professional office / medical office spaces in North Cornwall Township. This two-story commercial building offers over  $4,000\pm$  SF. The space can be split into two units, Unit A (which includes space on the first and second floors as well as the basement) at  $3,255\pm$  SF and Unit B (only first floor space) at  $1,030\pm$  SF.

#### PROPERTY DETAILS

| <ul> <li>Available Spaces</li> </ul> | 5:                          |
|--------------------------------------|-----------------------------|
| Unit A:                              | 3,255± SF                   |
| Unit B:                              | 1,030± SF                   |
| • Lease Rate:                        | Negotiable                  |
| • Lease Terms:                       | Min. 5 years                |
| • Zoning:                            | OI - Office & Institutional |
| ■ Land/Lot Size:                     | 0.64 acres                  |
| <ul> <li>Date Available:</li> </ul>  | Immediately                 |
| <ul><li>Parking:</li></ul>           | On-Site, 10+ spaces         |