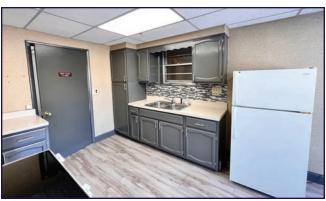

| Public                  |
| Year Built:                     | 1980                    |

#### TRAFFIC COUNTS

| <ul> <li>Quentin Rd/PA Route 72</li> </ul> | 2:16,827 VPD |
|--------------------------------------------|--------------|
| <ul><li>Cornwall Road:</li></ul>           | 6.320 VPD    |

### ESTABLISHED REGIONAL AREA MAP



# FLOOR PLAN | FIRST FLOOR



## FLOOR PLANS | BASEMENT & SECOND FLOOR





Measurements are approximate and not architectural measurements. Not to scale. This plan is for illustrative purposes only. Tenants must verify all measurements and square footage.

## INTERIOR PHOTOS | UNIT A: FIRST FLOOR



























# INTERIOR PHOTOS | UNIT A: SECOND FLOOR & BASEMENT



























## INTERIOR PHOTOS | UNIT B



























## **AERIAL DRONE & BUILDING PHOTOS**









## **AERIAL DRONE PHOTO**



### **AERIAL DRONE PHOTO**