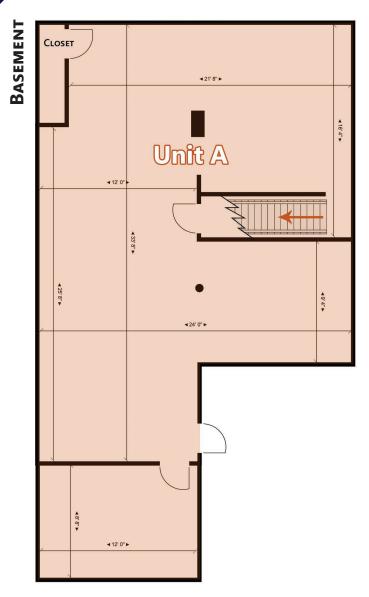

## FLOOR PLANS | BASEMENT & SECOND FLOOR

Measurements are approximate and not architectural measurements. Not to scale. This plan is for illustrative purposes only. Tenants must verify all measurements and square footage.

#### PROPERTY & MARKET OVERVIEW

High-visibility, professional office / medical office spaces in North Cornwall Township. This two-story commercial building offers over  $4,000\pm$  SF. The space can be split into two units, Unit A (which includes space on the first and second floors as well as the basement) at  $3,255\pm$  SF and Unit B (only first floor space) at  $1,030\pm$  SF.

#### PROPERTY DETAILS

| <ul> <li>Available Spaces</li> </ul> | 5:                          |
|--------------------------------------|-----------------------------|
| Unit A:                              | 3,255± SF                   |
| Unit B:                              | 1,030± SF                   |
| • Lease Rate:                        | Negotiable                  |
| • Lease Terms:                       | Min. 5 years                |
| • Zoning:                            | OI - Office & Institutional |
| ■ Land/Lot Size:                     | 0.64 acres                  |
| <ul> <li>Date Available:</li> </ul>  | Immediately                 |
| <ul><li>Parking:</li></ul>           | On-Site, 10+ spaces         |