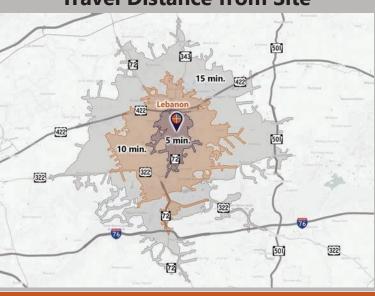

#### **DEMOGRAPHICS**

| Variable                              | 1402 Quentin Rd. Lebanon, PA |               |               |
|---------------------------------------|------------------------------|---------------|---------------|
| Travel Distance from Site             | 5 minutes                    | 10 minutes    | 15 minutes    |
| Total Population                      | 14,906                       | 54,990        | 78,947        |
| Population Density (Pop per Sq. Mile) | 2,451.7                      | 1,509.3       | 784.0         |
| Total Daytime Population              | 19,211                       | 54,997        | 77,556        |
| Total Households                      | 6,166                        | 21,833        | 30,990        |
| Per Capita Income                     | \$31,272                     | \$34,000      | \$36,352      |
| Average Household Income              | \$74,185                     | \$86,132      | \$92,503      |
| Average Disposable Income             | \$58,392                     | \$66,957      | \$71,289      |
| Total (SIC01-99) Businesses           | 767                          | 1,792         | 2,543         |
| Total (SIC01-99) Employees            | 10,839                       | 24,599        | 33,792        |
| Medical Services                      | \$6,025,784                  | \$24,649,490  | \$37,899,228  |
| Physician Services                    | \$1,243,598                  | \$5,098,723   | \$7,838,141   |
| Dental Services                       | \$1,967,774                  | \$8,042,106   | \$12,351,491  |
| Health Care                           | \$33,310,827                 | \$136,289,933 | \$209,417,197 |

#### **Travel Distance from Site**