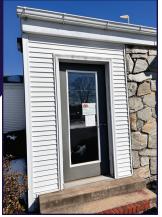

wer:                          | Public                  |
| Year Built:                     | 1980                    |

#### TRAFFIC COUNTS

| <ul> <li>Quentin Rd/PA Route 72</li> </ul> | 2:16,827 VPD |
|--------------------------------------------|--------------|
| <ul><li>Cornwall Road:</li></ul>           | 6.320 VPD    |

### ESTABLISHED REGIONAL AREA MAP



# FLOOR PLAN | FIRST FLOOR



## FLOOR PLANS | BASEMENT & SECOND FLOOR





Measurements are approximate and not architectural measurements. Not to scale. This plan is for illustrative purposes only. Tenants must verify all measurements and square footage.

## INTERIOR PHOTOS | UNIT A: FIRST FLOOR



























# INTERIOR PHOTOS | UNIT A: SECOND FLOOR & BASEMENT



























## INTERIOR PHOTOS | UNIT B



























## **AERIAL DRONE & BUILDING PHOTOS**









## **AERIAL DRONE PHOTO**



### **AERIAL DRONE PHOTO**